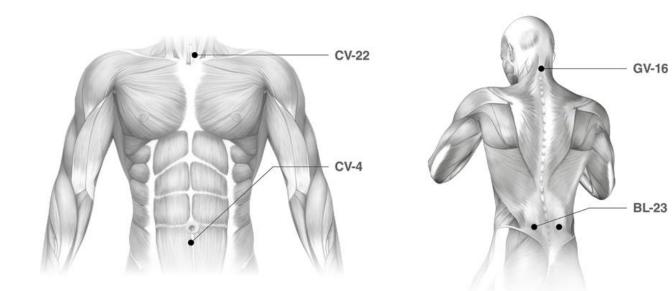

### Eastern Knowledge We Use

The ancient Chinese believed that energy (Qi) flows through the meridian of the human body. This meridian can be mapped and accessed for various health and wellness purposes.

The meridian system is our **ROAD MAP** to designing state-of the-art wellness products.