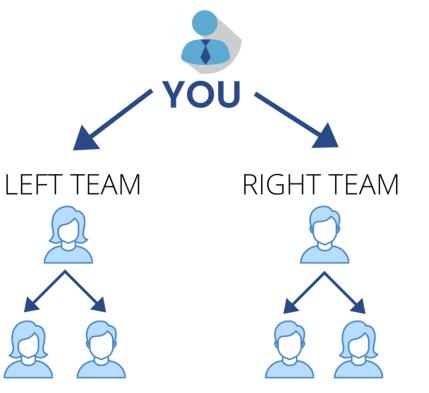

#### Ride Your Own Wave – Build Your Business

Want to enhance both your **well-being** and **financial independence**? Come ride the lifechanging wave that will make a real difference in your life!

Our compensation plans for our Energy Wave products offers **six different ways to achieve a passive income** while also getting to personally benefit from the products you sell!



# **Compensation Plan**

## SIX WAYS TO EARN IN ENERGY WAVE





- Earn 45% based on the CV
- Earn on the distributor's FIRST purchase.
- Paid based on personal effort.



- Earn 35% based on the CV
- Earn when your customer makes a purchase.
- Paid based on personal effort.



# **TEAM COMMISSION**



- Create a strong team
- Get commission from each team's sales
- Get paid **20%** of the CV of your weaker leg





## MATCHING BONUS

Start at Team Leader





### • Get a **BONUS** based on your distributor's success.

• Get rewarded for taking the time to build the talents in your team.







#### BONANZA BONUS POOL

- Join the bonus pool by purchasing Bonanza Bundle.
- Maintain the rank of Team
   Leader for 2 months within a 12 months period.
- The Pool is **3% of the Country's** total Commissionable Volume.

#### 3% LEADERSHIP 3%

- The Pool is 3% of the total Company Commissionable Volume.
- Maintain the rank of **Senior Team Leader** for 2 months within a 12 months period.
- Once you qualify for the Leadership Bonus Pool, you will qualify every month so long as you are active.





1 Ankle Band (Blue)8 Types of Energy Frequency Shield:1 Pet Frequency Shield (Vital)3 Wristbands- 6 Active- 6