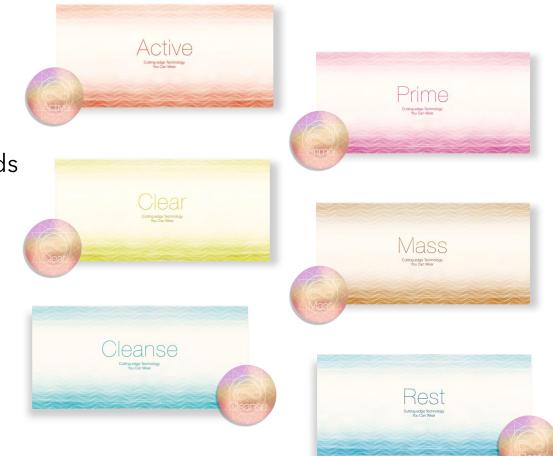

# **Active Frequency Shield**

- Stay active all-day
  - All-natural ingredients
  - 24/7 sustainable energy
- Designed for any stage of life

| Ingredients   | Benefits                                                                   |
|---------------|----------------------------------------------------------------------------|
| Tyrosine      | Increases memory and performance in stressful situations                   |
| Vitamin B1    | Enhances nerve, muscle and heart functionality                             |
| Gingko Biloba | May lower risk of Alzheimer's<br>disease and improves blood<br>circulation |
| Vitamin B12   | Improves production of red blood cells                                     |
| Vitamin D     | Assists with calcium absorption and strengthens bones                      |
| Vitamin E     | Prevents heart disease, supports the immune system and dissolves fat       |

# **Cleanse Frequency Shield**

- Cleanse the natural way
- All-natural ingredients
- Detox all day long
- Designed to improve overall wellness

| Ingredients | Benefits                                               |
|-------------|--------------------------------------------------------|
| Carnosine   | Prevents signs of aging and enhances organ functions   |
| Dandelion   | Promotes digestion and prevents muscle and skin issues |
| Garlic      | Helps the heart and blood circulation                  |
| Glutathione | Strengthens immune system                              |
| Resveratrol | Acts as an antioxidant to protect the body             |

## **Clear Frequency Shield**

- Breathe clearly and comfortably
- All natural and inflammatory signals like turmeric
- Drains out fluids in the sinus
- Designed to help reduce sinus congestion

| Ingredients | Benefits                                                                     |
|-------------|------------------------------------------------------------------------------|
| Cayenne     | Boosts metabolism and production of body heat                                |
| Chamomile   | Clears blocked noses and reduce inflammation                                 |
| Ginger      | Pain relief                                                                  |
| Parsley     | Helps with coughing, asthma and gastro disorders                             |
| Peppermint  | Offsets inflammation of the mouth, throat and sinus                          |
| Rosemary    | Used to help with coughs and sinus congestion                                |
| Wintergreen | Reduces inflammation and fevers                                              |
| Zinc        | Boosts immune system and helps to relieve colds, infections and inflammation |

## **Mass Frequency Shield**

- Optimal performance and recovery
- All natural ingredient signals for massive energy boost
- Reduces recovery time
- Designed to support active lifestyles

| Ingredients                  | Benefits                                                                         |
|------------------------------|----------------------------------------------------------------------------------|
| Caffeine                     | Stimulates alertness and energy levels                                           |
| Citrulline                   | Prevents fatigue and muscle weakness                                             |
| Маса                         | Balances hormones and boosts the immune system                                   |
| Yohimbe                      | Enhances athletic performance,<br>reduces exhaustion, blood pressure<br>and pain |
| Sarsaparilla Root<br>Extract | Increases strength and physical performance of muscles                           |

## **Prime Frequency Shield**

## **Rest Frequency Shield**

- Wake up feeling rested
- All-natural ingredient signals
- Improves quality of sleep
- Designed to help people with insomnia

| Ingredients               | Benefits                                                                    |
|---------------------------|-----------------------------------------------------------------------------|
| Melatonin                 | Regulates sleep cycles                                                      |
| Hops                      | Reduces anxiety, restlessness and tension                                   |
| Ashwagandha /<br>Withania | Combats depression and stress<br>plus reduces fat and sugar in the<br>blood |
| Kava                      | Relieves stress, relaxes tension and improves sleep                         |
| Lavender Essential Oil    | Heals restlessness, insomnia and inflammation                               |