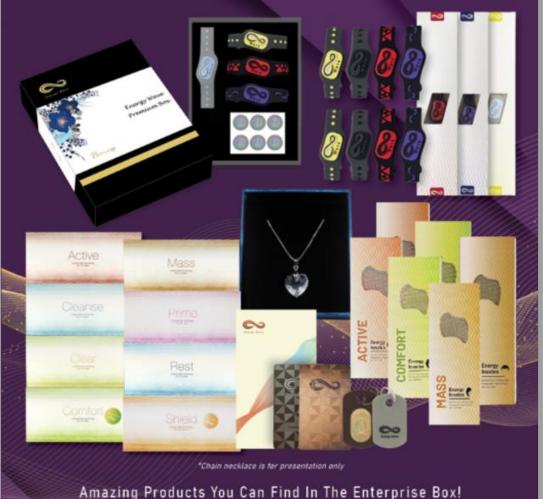

# The Energy Wave Products

### Using Energy Wave your way...

- **Energy Insoles:** Flow from your feet
- **Energy Crystal Pendants:** Flow fashionably around your neck. One of our "flagship" products with multiple benefits
- **Energy Bands**: Flow with the type of energy you want
- **Energy Cards:** Flow from your food. One of our "flagship" products with multiple benefits
- **Energy Frequency Shields:** Flow from your body
- Pet Frequency Shields: Your furry friend's way to flow

# **Energy Crystal Pendant**

- The fashionable way to support your health and wellbeing.
- We've designed a stunning piece of jewelry that lets you make a bold statement about your health.
- Two styles: Champagne and Silver
- Increases energy
- Balances your hormones
- Results in better hair, skin and nails
- Protects against EMF radiation
- Has an active energy field of 3 meters in all directions

# **Energy Bands**

The health and wellness solution that fits on your wrist or ankle.

We've designed a simple sleek solution for all types of energy needs, whether you are seeking soothing calm or a boost in stamina and energy.

### **Energy Bands**

The health and wellness solution that fits on your wrist or ankle.

We've designed a simple sleek solution for all types of energy needs, whether you are seeking soothing calm or a boost in stamina and energy.

# **Energy Frequency Shield**

- The direct energy solution that uses frequency shields for your body.
- We've designed a direct solution to get the needed natural ingredients signals right to the source so you can live your life with energy and spirit!