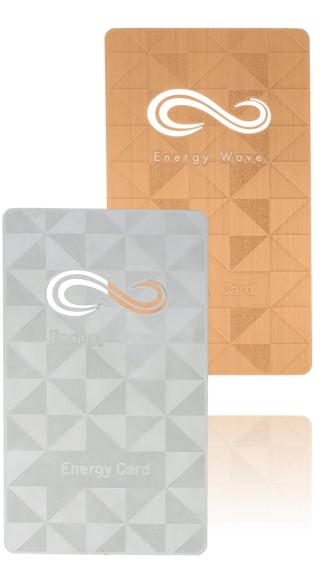

# **Energy Card**

The fuss-free solution to energizing your nutrition.

We've designed the Energy Card using the three formulas of Vital, EMF Shield and Prime to enhance the benefits and taste of your food and beverages.

Enhances your overall energy and wellness with a single swipe

Protects from harmful EMF radiation

All natural signals to balance out your hormones

Up to 26,000 hours of use

Designed to give you maximum health benefits

Has an active energy field of up to 6 meters in all directions