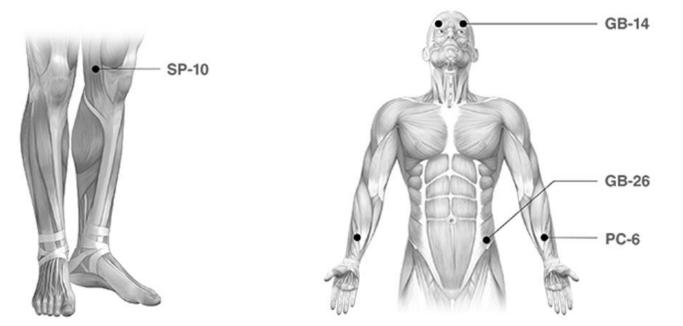

### Eastern Knowledge We Use

The ancient Chinese believed that energy (Qi) flows through the meridian of the human body. This meridian can be mapped and accessed for various health and wellness purposes.

The meridian system is our **ROAD MAP** to designing state-of the-art wellness products.