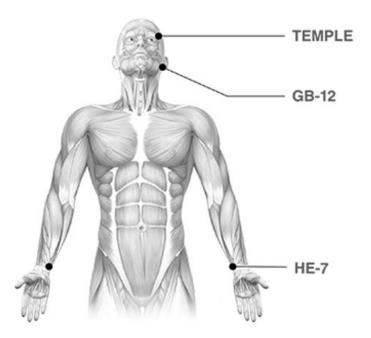

## **Rest Frequency Shield**

- Wake up feeling rested
- All-natural ingredient signals
- Improves quality of sleep
- Designed to help people with insomnia

| Ingredients               | Benefits                                                                    |
|---------------------------|-----------------------------------------------------------------------------|
| Melatonin                 | Regulates sleep cycles                                                      |
| Hops                      | Reduces anxiety, restlessness and tension                                   |
| Ashwagandha /<br>Withania | Combats depression and stress<br>plus reduces fat and sugar in the<br>blood |
| Kava                      | Relieves stress, relaxes tension and improves sleep                         |
| Lavender Essential Oil    | Heals restlessness, insomnia and inflammation                               |

#### **Rest Frequency Shield**

\* Must be in contact with skin to be effective

|                      | Details                                                           |
|----------------------|-------------------------------------------------------------------|
| Health               | Improves overall health and wellbeing                             |
| Muscle               | Grows muscles and strength                                        |
| Anxiety              | Reduces feelings of anxiety                                       |
| Worry and<br>Tension | Lowers feelings of worry and physical tension                     |
| Cardio               | Optimizes cardiovascular health                                   |
| Mood                 | Regulates mood to match the desired level of energy output        |
| Mental               | Enhances mental clarity and focus while offsetting mental fatigue |
| Stress               | Reduces levels of stress                                          |
| Sleep                | Improves and lengthens quality of sleep                           |
| Nervous System       | Eases pain points and triggers                                    |

| Ingredients               | Benefits                                                                    |
|---------------------------|-----------------------------------------------------------------------------|
| Melatonin                 | Regulates sleep cycles                                                      |
| Hops                      | Reduces anxiety, restlessness and tension                                   |
| DLPA 500mg                | Reduces physical pain in muscles, bones and brain                           |
| Ashwagandha /<br>Withania | Combats depression and<br>stress plus reduces fat and<br>sugar in the blood |
| Kava                      | Relieves stress, relaxes tension and improves sleep                         |
| Lavender Essential<br>Oil | Heals restlessness,<br>insomnia and inflammation                            |