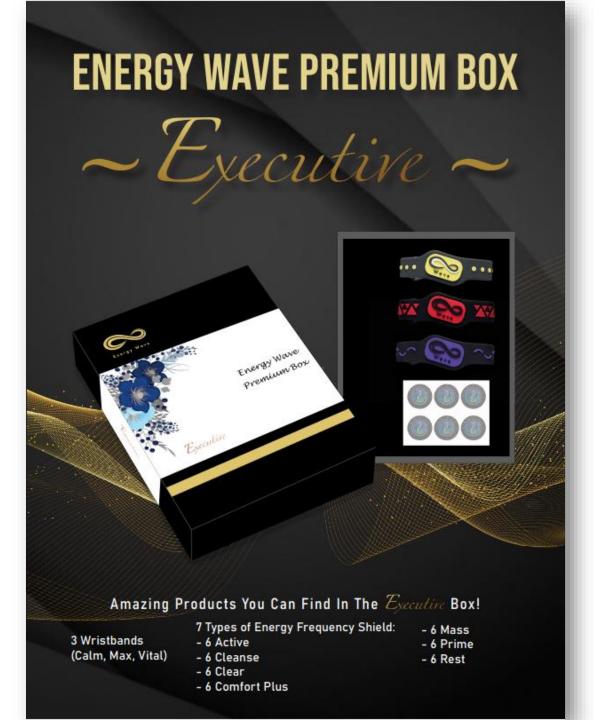

# The Energy Wave Products

### Using Energy Wave your way...

- **Energy Insoles:** Flow from your feet
- **Energy Crystal Pendants:** Flow fashionably around your neck. One of our "flagship" products with multiple benefits
- **Energy Bands**: Flow with the type of energy you want
- **Energy Cards:** Flow from your food. One of our "flagship" products with multiple benefits
- **Energy Frequency Shields:** Flow from your body
- Pet Frequency Shields: Your furry friend's way to flow

# **Energy Bands**

The health and wellness solution that fits on your wrist or ankle.

We've designed a simple sleek solution for all types of energy needs, whether you are seeking soothing calm or a boost in stamina and energy.

### **Energy Bands**

The health and wellness solution that fits on your wrist or ankle.

We've designed a simple sleek solution for all types of energy needs, whether you are seeking soothing calm or a boost in stamina and energy.

# **Energy Frequency Shield**

- The direct energy solution that uses frequency shields for your body.
- We've designed a direct solution to get the needed natural ingredients signals right to the source so you can live your life with energy and spirit!