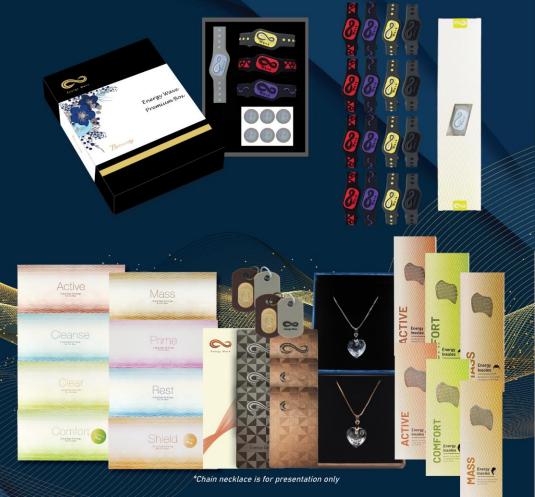

# The Energy Wave Products

### Using Energy Wave your way...

- **Energy Insoles:** Flow from your feet
- **Energy Crystal Pendants:** Flow fashionably around your neck. One of our "flagship" products with multiple benefits
- **Energy Bands**: Flow with the type of energy you want
- **Energy Cards:** Flow from your food. One of our "flagship" products with multiple benefits
- **Energy Frequency Shields:** Flow from your body
- Pet Frequency Shields: Your furry friend's way to flow

# **Energy Crystal Pendant**

- The fashionable way to support your health and wellbeing.
- We've designed a stunning piece of jewelry that lets you make a bold statement about your health.
- Two styles: Champagne and Silver
- Increases energy
- Balances your hormones
- Results in better hair, skin and nails
- Protects against EMF radiation
- Has an active energy field of 3 meters in all directions

# **Energy Bands**

The health and wellness solution that fits on your wrist or ankle.

We've designed a simple sleek solution for all types of energy needs, whether you are seeking soothing calm or a boost in stamina and energy.

### **Energy Bands**

The health and wellness solution that fits on your wrist or ankle.

We've designed a simple sleek solution for all types of energy needs, whether you are seeking soothing calm or a boost in stamina and energy.

# **Energy Frequency Shield**

- The direct energy solution that uses frequency shields for your body.
- We've designed a direct solution to get the needed natural ingredients signals right to the source so you can live your life with energy and spirit!