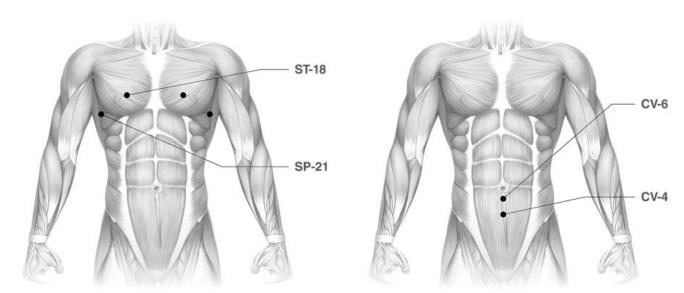

### Eastern Knowledge We Use

The ancient Chinese believed that energy (Qi) flows through the meridian of the human body. This meridian can be mapped and accessed for various health and wellness purposes.

The meridian system is our **ROAD MAP** to designing state-of the-art wellness products.

#### Western Technology We Use

Energy Wave products use Scalar Wave Technology to carry "radiant energy" to the meridian system, which enables the use of our proprietary non-transdermal frequency shields to deliver natural ingredients through wave frequencies into your body – without penetration or ingestion.

Scalar Wave Technology enables us to deliver what your body needs whenever your body needs it.