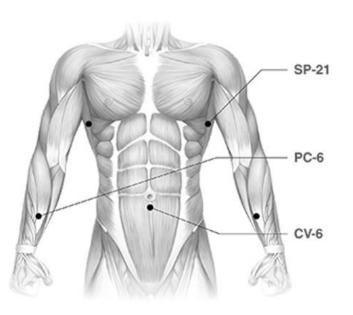

# **Active Frequency Shield**

- Stay active all-day
  - All-natural ingredients
  - 24/7 sustainable energy
- Designed for any stage of life

| Ingredients   | Benefits                                                                   |
|---------------|----------------------------------------------------------------------------|
| Tyrosine      | Increases memory and performance in stressful situations                   |
| Vitamin B1    | Enhances nerve, muscle and heart functionality                             |
| Gingko Biloba | May lower risk of Alzheimer's<br>disease and improves blood<br>circulation |
| Vitamin B12   | Improves production of red blood cells                                     |
| Vitamin D     | Assists with calcium absorption and strengthens bones                      |
| Vitamin E     | Prevents heart disease, supports the immune system and dissolves fat       |

#### **Active Frequency Shield**

\* Must be in contact with skin to be effective

| Details              |                                                                        |  |
|----------------------|------------------------------------------------------------------------|--|
| Health and Vitality  | Improves overall health and wellbeing                                  |  |
| Energy               | Increases energy levels to enhance physical and mental performance     |  |
| Blood Pressure       | Circulates blood flow for healthy blood pressure levels                |  |
| Erectile Dysfunction | Improves sexual arousal and activity for men                           |  |
| Body Temperature     | Monitors body temperature to prevent overexertion                      |  |
| Memory               | Enhances memory and focus while offsetting mental fatigue              |  |
| Mood                 | Regulates mood to match the desired level of energy output             |  |
| Antioxidant          | Enhances immune system through antioxidants                            |  |
| Stress               | Reduces levels of stress                                               |  |
| Immune Function      | Regulates immune system to stay protected from external threats        |  |
| Blood                | Regulates blood circulation to prevent swelling, pain and inflammation |  |
| Nervous System       | Eases pain points and triggers                                         |  |
| Hormones             | Balances and protects natural hormones                                 |  |