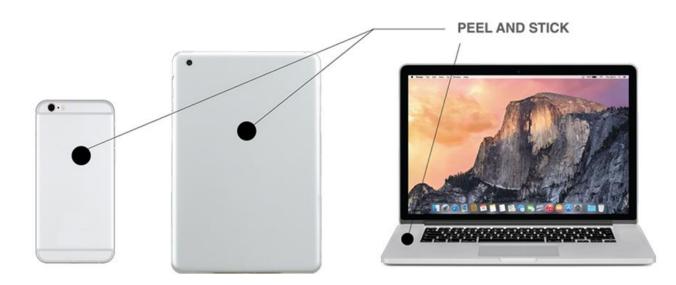

# 6 Tips

1. Peel and stick-on dry skin

- **2.** Apply to the desired part of the body
- **3.** Enjoy long-term effects until adhesive wears off
- **4.** Combine with multiple Energy Frequency Shields
- **5.** Stay hydrated for maximal results
- 6. Share with your loved ones