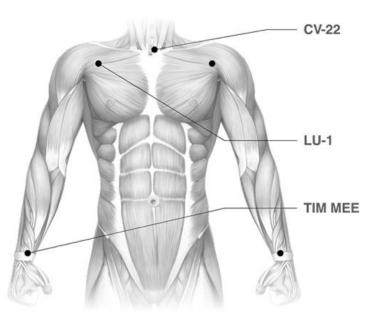

#### **Cleanse Frequency Shield**

\* Must be in contact with skin to be effective

| Details                                                                    |                                                                                                                                 | Ingredients | Benefits                                               |  |
|----------------------------------------------------------------------------|---------------------------------------------------------------------------------------------------------------------------------|-------------|--------------------------------------------------------|--|
| Stimulates<br>Detoxification                                               | 5                                                                                                                               |             | Prevents signs of aging and enhances organ functions   |  |
|                                                                            |                                                                                                                                 | Dandelion   | Promotes digestion and stimulates liver detoxification |  |
| Immune System                                                              | Strengthens immune system to stay protected                                                                                     |             |                                                        |  |
| Health + Vitality                                                          | Improves overall health and wellbeing                                                                                           | Garlic      | Helps heart and blood                                  |  |
| Antioxidant                                                                | idant Energises and protects all body cells                                                                                     |             | circulation, detoxifies                                |  |
| AntioAldunt                                                                |                                                                                                                                 |             | Important intra-cellular<br>antioxidant                |  |
| <b>Respiratory</b> Improves respiratory immunity, protects lungs and helps |                                                                                                                                 |             |                                                        |  |
|                                                                            | fight sore throats, cough, fevers, sinus infections and other<br>mild infections - may even help with auto-immune<br>conditions | Resveratrol | Acts as an antioxidant to protect the body             |  |