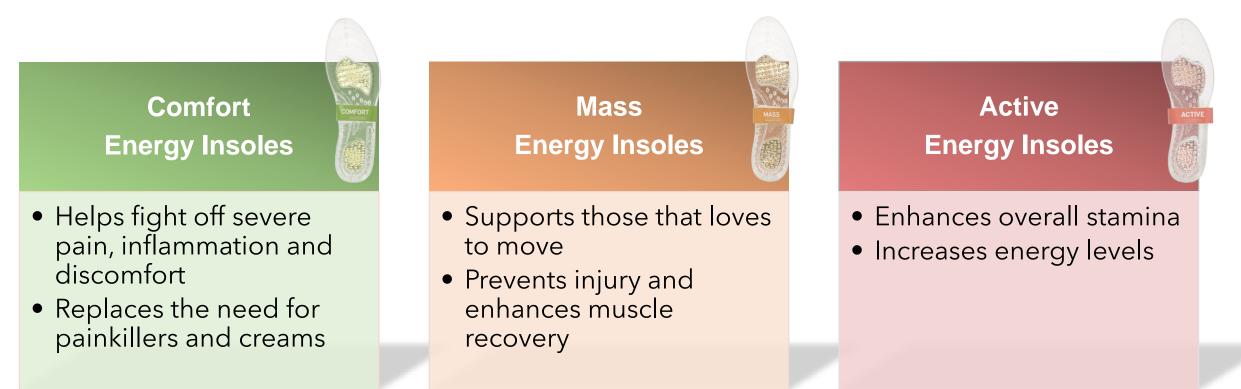

## **Mass Frequency Shield**

- Optimal performance and recovery
- All natural ingredient signals for massive energy boost
- Reduces recovery time
- Designed to support active lifestyles

| Ingredients                  | Benefits                                                                         |
|------------------------------|----------------------------------------------------------------------------------|
| Caffeine                     | Stimulates alertness and energy levels                                           |
| Citrulline                   | Prevents fatigue and muscle weakness                                             |
| Маса                         | Balances hormones and boosts the immune system                                   |
| Yohimbe                      | Enhances athletic performance,<br>reduces exhaustion, blood pressure<br>and pain |
| Sarsaparilla Root<br>Extract | Increases strength and physical performance of muscles                           |

#### **Mass Frequency Shield**

\* Must be in contact with skin to be effective

|                      | Details                                                            |
|----------------------|--------------------------------------------------------------------|
| Health and Vitality  | Improves overall health and wellbeing                              |
| Energy               | Increases energy levels to enhance physical and mental performance |
| Blood Pressure       | Circulates blood flow for healthy blood pressure levels            |
| Erectile Dysfunction | Improves sexual arousal and activity for men                       |
| Body Temperature     | Monitors body temperature to prevent overexertion                  |
| Cardio               | Optimizes cardiovascular health                                    |
| Mood                 | Regulates mood to match the desired level of energy output         |
| Antioxidant          | Enhances immune system through antioxidants                        |
| Stress               | Reduces levels of stress                                           |
| Motor Control        | Heightens motor control and whole-body balance                     |
| Blood                | Maintains healthy blood sugar levels + blood flow                  |
| Nervous System       | Eases pain points and triggers                                     |
| Hormones             | Balances and protects natural hormones                             |
| Bones                | Regulates bone growth and strength                                 |
| Muscle               | Grows muscle and strength                                          |
| Appetite             | Regulates appetite to support digestion                            |
| Strength             | Enhances overall strength in the body                              |

| Ingredients                  | Benefits                                                                      |
|------------------------------|-------------------------------------------------------------------------------|
| Caffeine                     | Stimulates alertness and energy levels                                        |
| Citrulline                   | Prevents fatigue and muscle weakness                                          |
| Маса                         | Balances hormones and boosts the immune system                                |
| Wild Yam Root<br>Extract     | Acts as a diosgenin                                                           |
| Yohimbe                      | Enhances athletic performance and reduces exhaustion, blood pressure and pain |
| Sarsaparilla Root<br>Extract | Increases strength and physical performance of muscles                        |