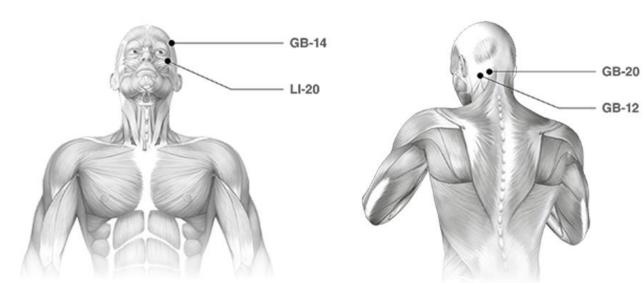

## **Clear Frequency Shield**

- Breathe clearly and comfortably
- All natural and inflammatory signals like turmeric
- Drains out fluids in the sinus
- Designed to help reduce sinus congestion

| Ingredients | Benefits                                                                     |
|-------------|------------------------------------------------------------------------------|
| Cayenne     | Boosts metabolism and production of body heat                                |
| Chamomile   | Clears blocked noses and reduce inflammation                                 |
| Ginger      | Pain relief                                                                  |
| Parsley     | Helps with coughing, asthma and gastro disorders                             |
| Peppermint  | Offsets inflammation of the mouth, throat and sinus                          |
| Rosemary    | Used to help with coughs and sinus congestion                                |
| Wintergreen | Reduces inflammation and fevers                                              |
| Zinc        | Boosts immune system and helps to relieve colds, infections and inflammation |