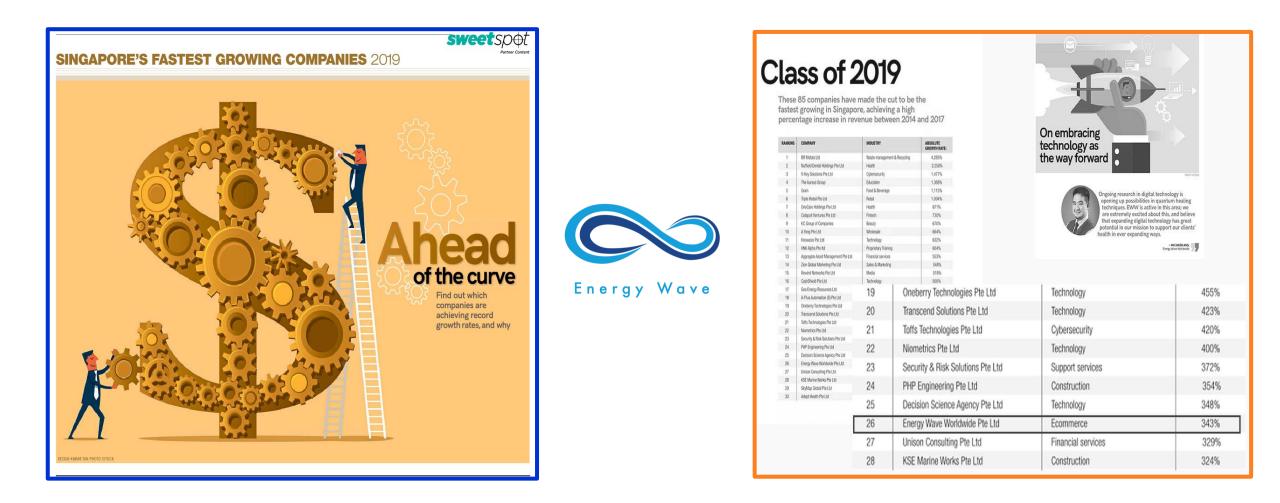

### THE STRAITS TIMES

Singapore's Fastest Growing Companies 2019 statista

Energy Wave

#### **#26** on the list with an amazing 343% growth