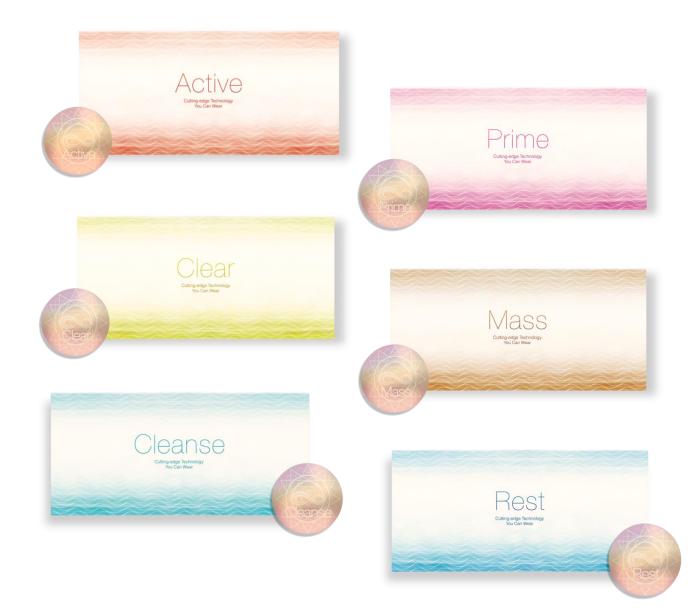

# **Active Frequency Shield**

- Stay active all-day
  - All-natural ingredients
  - 24/7 sustainable energy
- Designed for any stage of life

| Ingredients   | Benefits                                                                   |
|---------------|----------------------------------------------------------------------------|
| Tyrosine      | Increases memory and performance in stressful situations                   |
| Vitamin B1    | Enhances nerve, muscle and heart functionality                             |
| Gingko Biloba | May lower risk of Alzheimer's<br>disease and improves blood<br>circulation |
| Vitamin B12   | Improves production of red blood cells                                     |
| Vitamin D     | Assists with calcium absorption and strengthens bones                      |
| Vitamin E     | Prevents heart disease, supports the immune system and dissolves fat       |

# **Cleanse Frequency Shield**

- Cleanse the natural way
- All-natural ingredients
- Detox all day long
- Designed to improve overall wellness

| Ingredients | Benefits                                               |
|-------------|--------------------------------------------------------|
| Carnosine   | Prevents signs of aging and enhances organ functions   |
| Dandelion   | Promotes digestion and prevents muscle and skin issues |
| Garlic      | Helps the heart and blood circulation                  |
| Glutathione | Strengthens immune system                              |
| Resveratrol | Acts as an antioxidant to protect the body             |

## **Clear Frequency Shield**

- Breathe clearly and comfortably
- All natural and inflammatory signals like turmeric
- Drains out fluids in the sinus
- Designed to help reduce sinus congestion

| Ingredients | Benefits                                                                     |
|-------------|------------------------------------------------------------------------------|
| Cayenne     | Boosts metabolism and production of body heat                                |
| Chamomile   | Clears blocked noses and reduce inflammation                                 |
| Ginger      | Pain relief                                                                  |
| Parsley     | Helps with coughing, asthma and gastro disorders                             |
| Peppermint  | Offsets inflammation of the mouth, throat and sinus                          |
| Rosemary    | Used to help with coughs and sinus congestion                                |
| Wintergreen | Reduces inflammation and fevers                                              |
| Zinc        | Boosts immune system and helps to relieve colds, infections and inflammation |

## **Mass Frequency Shield**

- Optimal performance and recovery
- All natural ingredient signals for massive energy boost
- Reduces recovery time
- Designed to support active lifestyles

| Ingredients                  | Benefits                                                                         |
|------------------------------|----------------------------------------------------------------------------------|
| Caffeine                     | Stimulates alertness and energy levels                                           |
| Citrulline                   | Prevents fatigue and muscle weakness                                             |
| Маса                         | Balances hormones and boosts the immune system                                   |
| Yohimbe                      | Enhances athletic performance,<br>reduces exhaustion, blood pressure<br>and pain |
| Sarsaparilla Root<br>Extract | Increases strength and physical performance of muscles                           |

## **Prime Frequency Shield**

## **Rest Frequency Shield**

- Wake up feeling rested
- All-natural ingredient signals
- Improves quality of sleep
- Designed to help people with insomnia

| Ingredients               | Benefits                                                                    |
|---------------------------|-----------------------------------------------------------------------------|
| Melatonin                 | Regulates sleep cycles                                                      |
| Hops                      | Reduces anxiety, restlessness and tension                                   |
| Ashwagandha /<br>Withania | Combats depression and stress<br>plus reduces fat and sugar in the<br>blood |
| Kava                      | Relieves stress, relaxes tension and improves sleep                         |
| Lavender Essential Oil    | Heals restlessness, insomnia and inflammation                               |