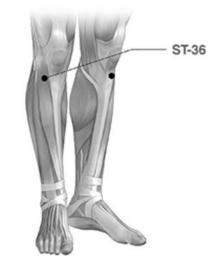

# **Active Frequency Shield**

- Stay active all-day
  - All-natural ingredients
  - 24/7 sustainable energy
- Designed for any stage of life

| Ingredients   | Benefits                                                                   |
|---------------|----------------------------------------------------------------------------|
| Tyrosine      | Increases memory and performance in stressful situations                   |
| Vitamin B1    | Enhances nerve, muscle and heart functionality                             |
| Gingko Biloba | May lower risk of Alzheimer's<br>disease and improves blood<br>circulation |
| Vitamin B12   | Improves production of red blood cells                                     |
| Vitamin D     | Assists with calcium absorption and strengthens bones                      |
| Vitamin E     | Prevents heart disease, supports the immune system and dissolves fat       |

#### **Active Frequency Shield**

\* Must be in contact with skin to be effective

| Details              |                                                                        |  |
|----------------------|------------------------------------------------------------------------|--|
| Health and Vitality  | Improves overall health and wellbeing                                  |  |
| Energy               | Increases energy levels to enhance physical and mental performance     |  |
| Blood Pressure       | Circulates blood flow for healthy blood pressure levels                |  |
| Erectile Dysfunction | Improves sexual arousal and activity for men                           |  |
| Body Temperature     | Monitors body temperature to prevent overexertion                      |  |
| Memory               | Enhances memory and focus while offsetting mental fatigue              |  |
| Mood                 | Regulates mood to match the desired level of energy output             |  |
| Antioxidant          | Enhances immune system through antioxidants                            |  |
| Stress               | Reduces levels of stress                                               |  |
| Immune Function      | Regulates immune system to stay protected from external threats        |  |
| Blood                | Regulates blood circulation to prevent swelling, pain and inflammation |  |
| Nervous System       | Eases pain points and triggers                                         |  |
| Hormones             | Balances and protects natural hormones                                 |  |